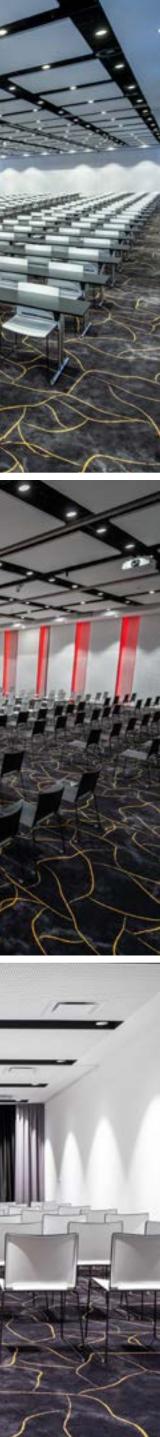

**8** halls with high flexibility and a total capacity of up to 1000 people

The largest room, **Congress Hall A+B+C** accommodates up to **700** people in theater-style seating

The multifunctional foyer by the congress hall can be used as a social space, for coffee breaks, cocktail receptions, exhibitions, or the placement of booths The versatile entrance allows for the placement of cars or other large-scale items

# **Conference rooms**

Hotel

Conferences

| Meeting space         | ת א<br>הא<br>ע א | m↓         | -X-<br>Daylight | Theatre | School | Block | Cocktail | U-shape | • <b></b> •<br>Banquet |
|-----------------------|------------------|------------|-----------------|---------|--------|-------|----------|---------|------------------------|
| GROUND FLOOR          |                  |            |                 |         |        |       |          |         |                        |
| Congress hall A       | 198              | 4,14       | X               | 200     | 120    | 64    | 120      | 56      | 120                    |
| Congress hall B       | 163              | 4,14       | Х               | 150     | 80     | 60    | 80       | 54      | 80                     |
| Congress hall C       | 302              | 4,14       | Х               | 350     | 200    | 76    | 200      | 62      | 200                    |
| Congress hall D       | 240              | 3,1        | Х               | 120     | 100    | 58    | 120      | 50      | 120                    |
| Congress hall A+B+C+D | 905              | 3,1 - 4,14 | Х               | Х       | Х      | Х     | 600      | Х       | 600                    |
| Congress hall A+B+C   | 665              | 4,14       | Х               | 700     | 430    | 136   | 480      | 122     | 480                    |
| Congress hall A+B     | 360              | 4,14       | Х               | 350     | 220    | 76    | 200      | 62      | 200                    |
| Congress hall B+C     | 465              | 4,14       | Х               | 500     | 300    | 106   | 280      | 92      | 280                    |
| 1 <sup>ST</sup> FLOOR |                  |            |                 |         |        |       |          |         |                        |
| Salon Brno            | 83               | 3,24       | yes             | 60      | 36     | 40    | 48       | 36      | 48                     |
| Salon Mikulov         | 81               | 3,24       | yes             | 60      | 36     | 40    | 48       | 36      | 48                     |
| Salon Valtice         | 80               | 3,24       | yes             | 60      | 36     | 40    | 48       | 36      | 48                     |
| Salon Znojmo          | 82               | 3,24       | yes             | 60      | 36     | 40    | 48       | 36      | 48                     |