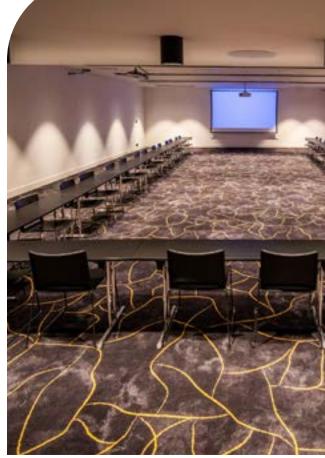

**8** halls with high flexibility and a total capacity of up to 1000 people

The largest room, **Congress Hall A+B+C** accommodates up to **700** people in theater-style seating

The multifunctional foyer by the congress hall can be used as a social space, for coffee breaks, cocktail receptions, exhibitions, or the placement of booths The versatile entrance allows for the placement of cars or other large-scale items

# **Conference rooms**

Hotel

Conferences

| Meeting space         | ת א<br>הא<br>ע א | m↓         | -X-<br>Daylight | Theatre | School | Block | Cocktail | U-shape | • <b></b> •<br>Banquet |
|-----------------------|------------------|------------|-----------------|---------|--------|-------|----------|---------|------------------------|
| GROUND FLOOR          |                  |            |                 |         |        |       |          |         |                        |
| Congress hall A       | 198              | 4,14       | X               | 200     | 120    | 64    | 120      | 56      | 120                    |
| Congress hall B       | 163              | 4,14       | Х               | 150     | 80     | 60    | 80       | 54      | 80                     |
| Congress hall C       | 302              | 4,14       | Х               | 350     | 200    | 76    | 200      | 62      | 200                    |
| Congress hall D       | 240              | 3,1        | Х               | 120     | 100    | 58    | 120      | 50      | 120                    |
| Congress hall A+B+C+D | 905              | 3,1 - 4,14 | Х               | Х       | Х      | Х     | 600      | Х       | 600                    |
| Congress hall A+B+C   | 665              | 4,14       | Х               | 700     | 430    | 136   | 480      | 122     | 480                    |
| Congress hall A+B     | 360              | 4,14       | Х               | 350     | 220    | 76    | 200      | 62      | 200                    |
| Congress hall B+C     | 465              | 4,14       | Х               | 500     | 300    | 106   | 280      | 92      | 280                    |
| 1 <sup>ST</sup> FLOOR |                  |            |                 |         |        |       |          |         |                        |
| Salon Brno            | 83               | 3,24       | yes             | 60      | 36     | 40    | 48       | 36      | 48                     |
| Salon Mikulov         | 81               | 3,24       | yes             | 60      | 36     | 40    | 48       | 36      | 48                     |
| Salon Valtice         | 80               | 3,24       | yes             | 60      | 36     | 40    | 48       | 36      | 48                     |
| Salon Znojmo          | 82               | 3,24       | yes             | 60      | 36     | 40    | 48       | 36      | 48                     |