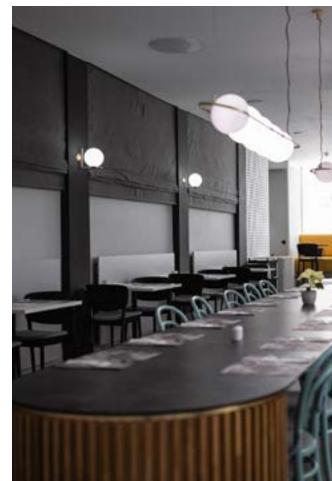

Fairside à la carte restaurant

À la carte restaurant with a bar and a capacity of **100** seats

It can also be used for sitting and enjoying coffee, cocktails, or traditional Czech beer The menu offers traditional Czech dishes as well as international specialties

### Atrium restaurant

Breakfast restaurant, also available for organizing group lunches and dinners

Capacity of up to **180** seats