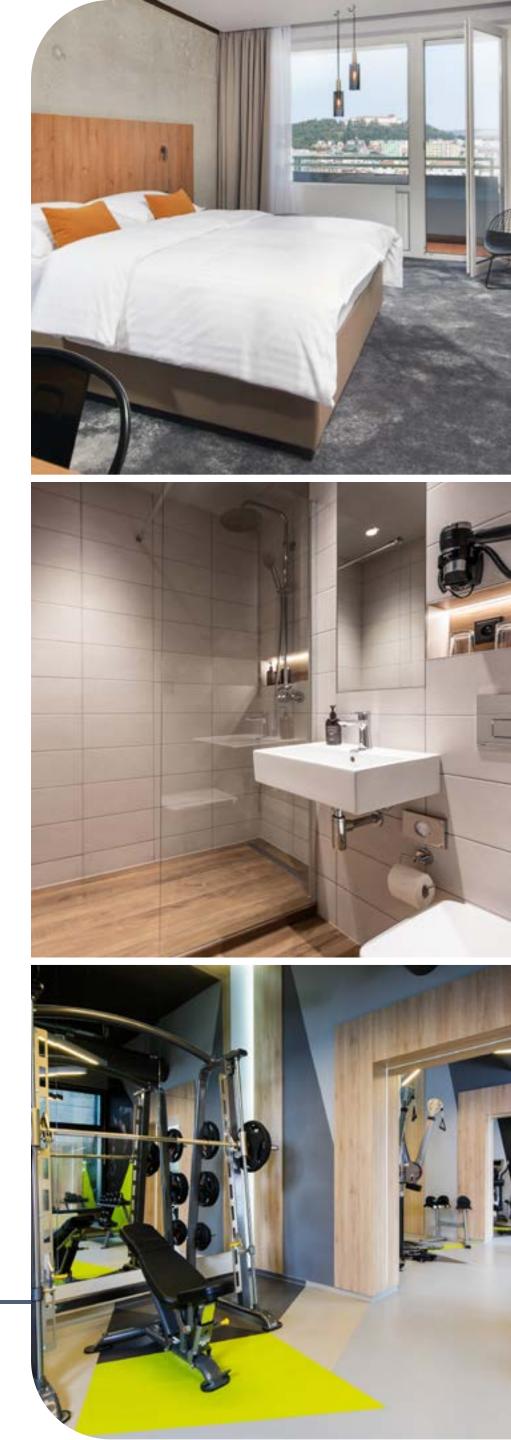

147 rooms in the Classic category, 75 rooms in the Deluxe category, 144 rooms in the Executive category, and **4** suites A total of **208** twin rooms (separate beds) **180** rooms with balconies

| $\odot$ |  |
|---------|--|
| _       |  |

#### Facilities

- bathroom with shower or bathtub, smart TV, Wi-Fi, mini fridge, tea and coffee set
- a safe in higher room categories

Free access to the hotel fitness center