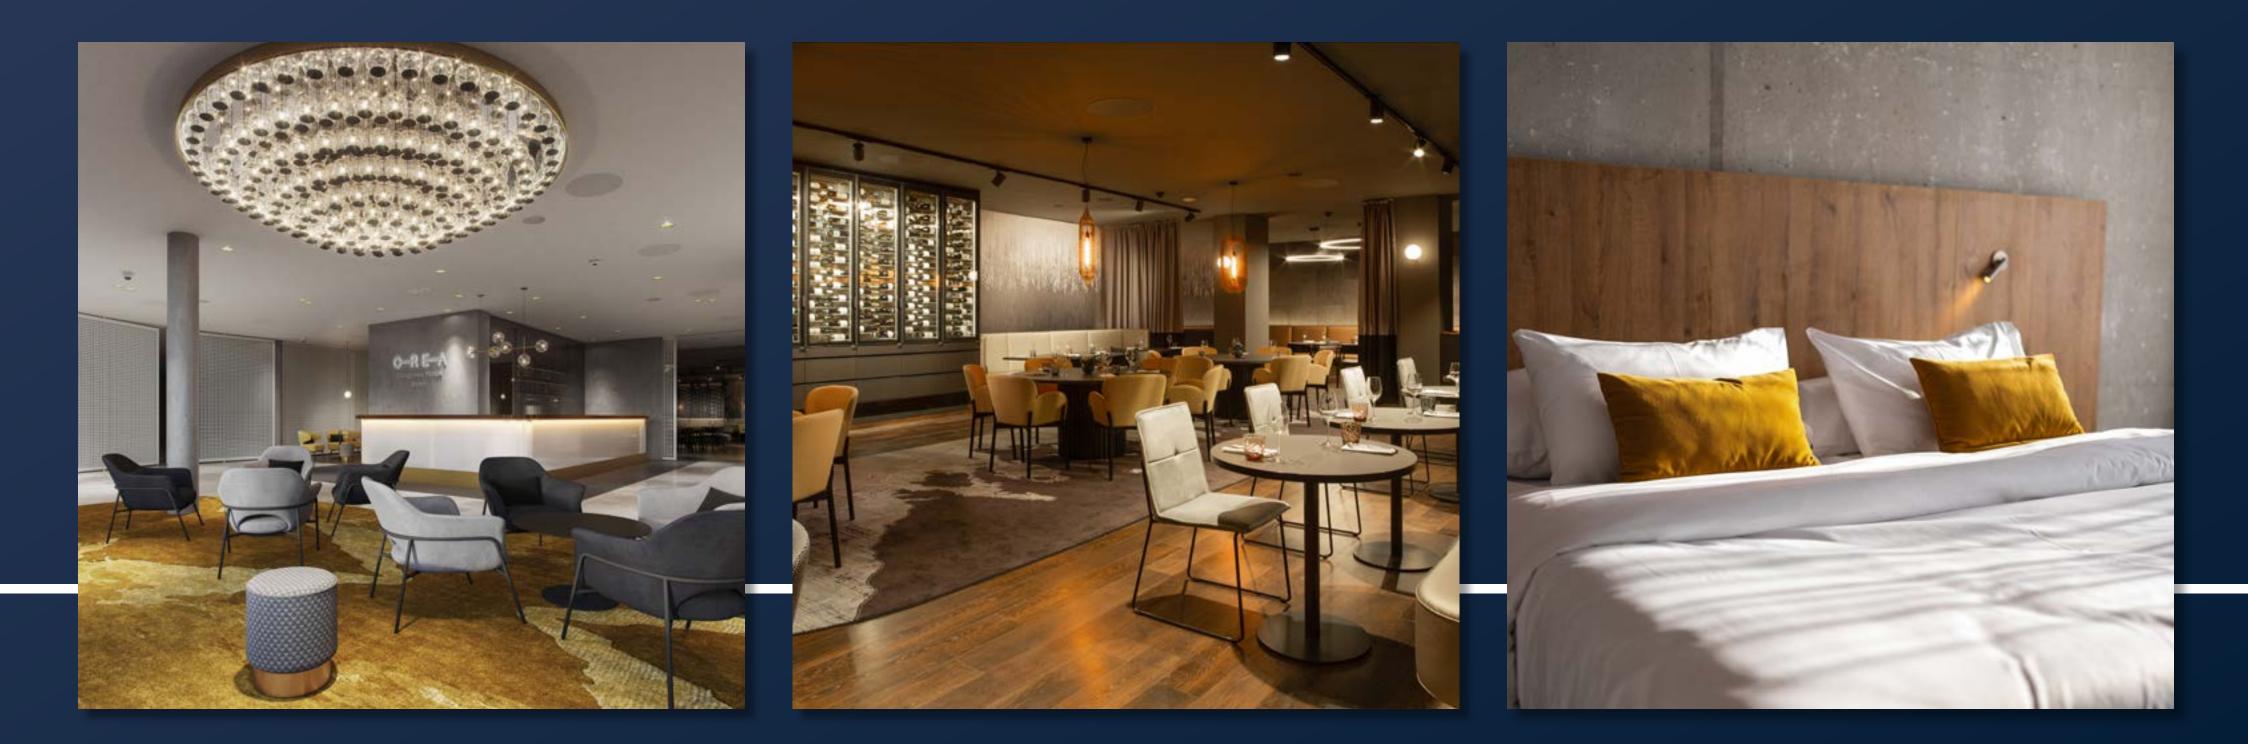

# First-class conference hotel in Brno

# O-RE-A

# Congress Hotel Brno











# Conferences

Hotel

Conferences

Gastronomy

Accommodation

Activities

Location

Contacts

**8** halls with high flexibility and a total capacity of up to 1000 people

The largest room, **Congress Hall A+B+C** accommodates up to **700** people in theater-style seating

The multifunctional foyer by the congress hall can be used as a social space, for coffee breaks, cocktail receptions, exhibitions, or the placement of booths The versatile entrance allows for the placement of cars or other large-scale items

#### Smaller meeting rooms

- The meeting rooms on the first floor are suitable for smaller seminars, meetings, or as break-out rooms
- The rooms are also accompanied by a business foyer





# **Conf