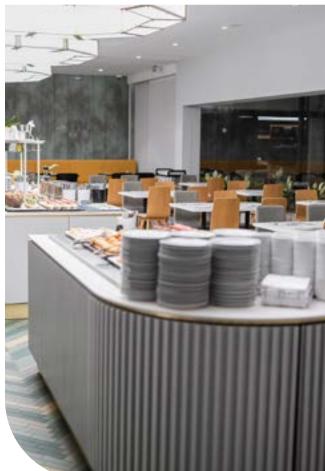

# Gastronomy

Hotel

Conferences

Gastronomy

Accommodation

Activities

Location

Contacts

Fairside à la carte restaurant

À la carte restaurant with a bar and a capacity of **100** seats

It can also be used for sitting and enjoying coffee, cocktails, or traditional Czech beer The menu offers traditional Czech dishes as well as international specialties

### Atrium restaurant

Breakfast restaurant, also available for organizing group lunches and dinners

Capacity of up to **180** seats