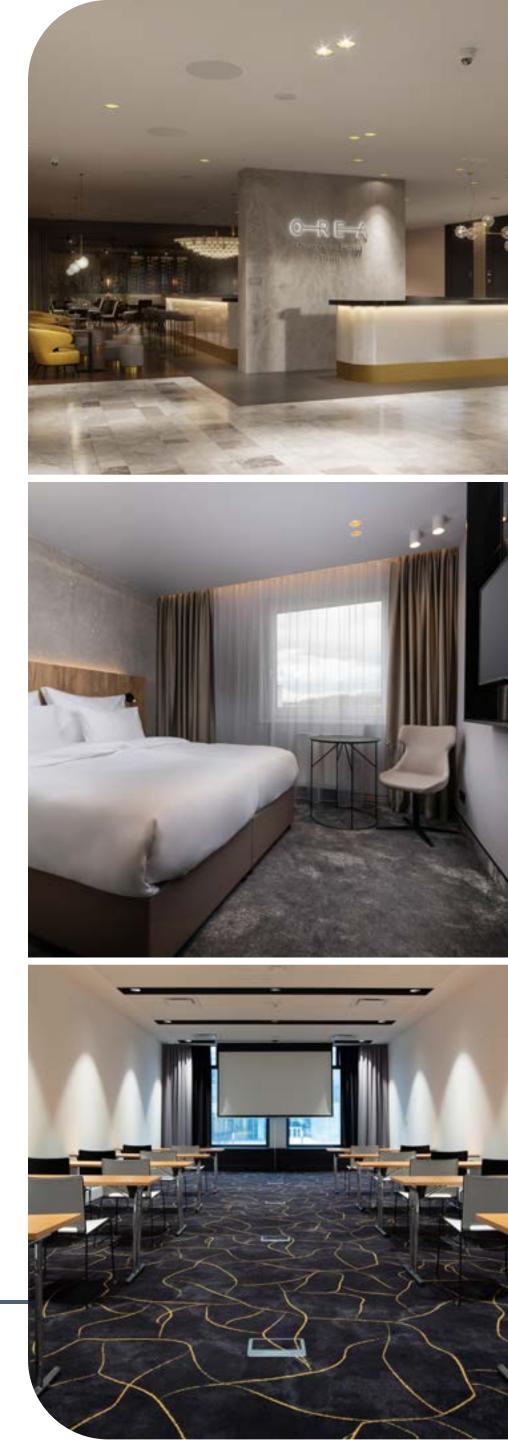

**8** halls with high flexibility and a total capacity of up to 1000 people

The largest room, **Congress Hall A+B+C** accommodates up to **700** people in theater-style seating

The multifunctional foyer by the congress hall can be used as a social space, for coffee breaks, cocktail receptions, exhibitions, or the placement of booths The versatile entrance allows for the placement of cars or other large-scale items

#### Smaller meeting rooms

- The meeting rooms on the first floor are suitable for smaller seminars, meetings, or as break-out rooms
- The rooms are also accompanied by a business foyer

# **Conference rooms**

Hotel

Conferences

| Meeting space         | ת א<br>הא<br>ע א | m↓         | -X-<br>Daylight | Theatre | School | Block | Cocktail | U-shape | • <b></b> •<br>Banquet |
|-----------------------|------------------|------------|-----------------|---------|--------|-------|----------|---------|------------------------|
| GROUND FLOOR          |                  |            |                 |         |        |       |          |         |                        |
| Congress hall A       | 198              | 4,14       | X               | 200     | 120    | 64    | 120      | 56      | 120                    |
| Congress hall B       | 163              | 4,14       | Х               | 150     | 80     | 60    | 80       | 54      | 80                     |
| Congress hall C       | 302              | 4,14       | Х               | 350     | 200    | 76    | 200      | 62      | 200                    |
| Congress hall D       | 240              | 3,1        | Х               | 120     | 100    | 58    | 120      | 50      | 120                    |
| Congress hall A+B+C+D | 905              | 3,1 - 4,14 | Х               | Х       | Х      | Х     | 600      | Х       | 600                    |
| Congress hall A+B+C   | 665              | 4,14       | Х               | 700     | 430    | 136   | 480      | 122     | 480                    |
| Congress hall A+B     | 360              | 4,14       | Х               | 350     | 220    | 76    | 200      | 62      | 200                    |
| Congress hall B+C     | 465              | 4,14       | Х               | 500     | 300    | 106   | 280      | 92      | 280                    |
| 1 <sup>ST</sup> FLOOR |                  |            |                 |         |        |       |          |         |                        |
| Salon Brno            | 83               | 3,24       | yes             | 60      | 36     | 40    | 48       | 36      | 48                     |
| Salon Mikulov         | 81               | 3,24       | yes             | 60      | 36     | 40    | 48       | 36      | 48                     |
| Salon Valtice         | 80               | 3,24       | yes             | 60      | 36     | 40    | 48       | 36      | 48                     |
| Salon Znojmo          | 82               | 3,24       | yes             | 60      | 36     | 40    | 48       | 36      | 48                     |