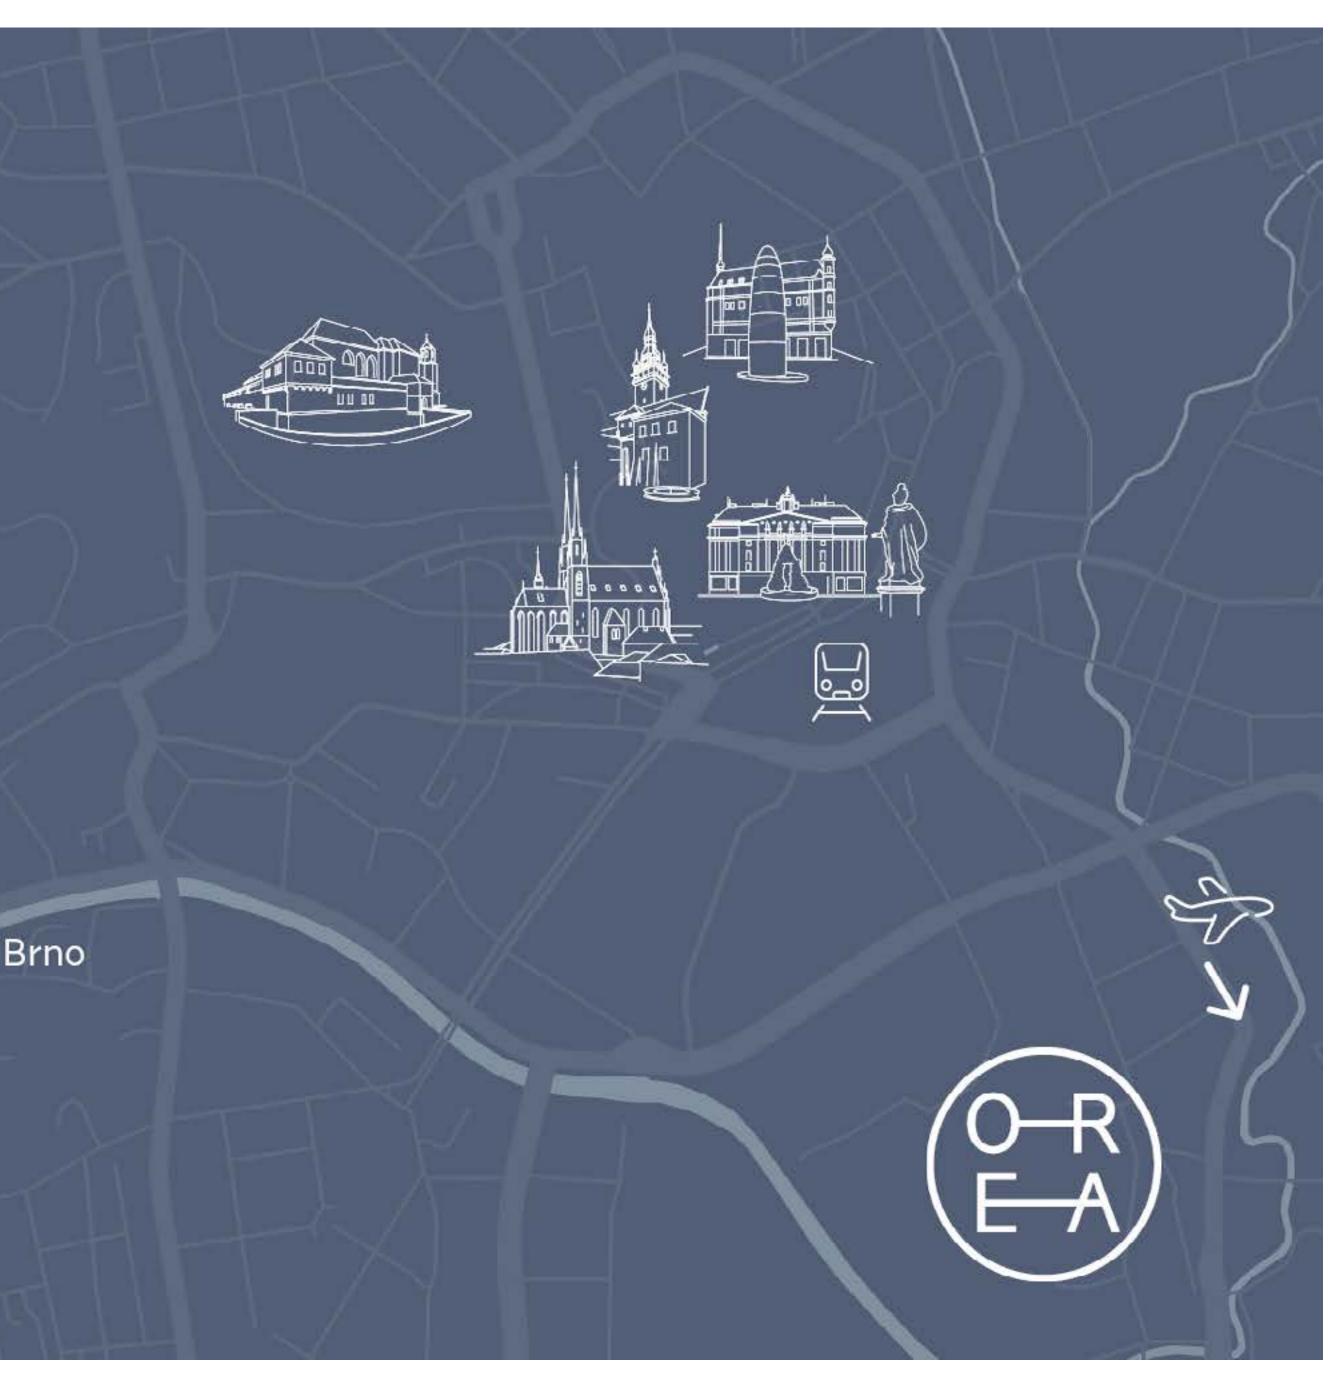

# Location

| Hotel        | Hotel location:                                     |                                                                                                                                          |  |  |  |  |
|--------------|-----------------------------------------------------|------------------------------------------------------------------------------------------------------------------------------------------|--|--|--|--|
|              | <ul> <li>Approximately 5 km from the</li> </ul>     | <ul> <li>Approximately 5 km from the D1 motorway exit</li> </ul>                                                                         |  |  |  |  |
| Conferences  |                                                     | <ul> <li>Close to the Brno Exhibition Centre (BVV) – ideal for accommodati<br/>exhibitions, and other social or sports events</li> </ul> |  |  |  |  |
| Gastronomy   | <ul> <li>Historic city center is just if</li> </ul> | <ul> <li>Historic city center is just 15 minutes by tram</li> </ul>                                                                      |  |  |  |  |
|              | <ul> <li>Many significant and worth</li> </ul>      | visiting landmarks are located nearby                                                                                                    |  |  |  |  |
| ccommodation | TOP 10 recommended by us                            | in Brno:                                                                                                                                 |  |  |  |  |
|              | 1. Špilberk Castle                                  | 6. Brno Zoo                                                                                                                              |  |  |  |  |
|              | 2. Petrov                                           | 7. Lednice Castle                                                                                                                        |  |  |  |  |
| Activities   | 3. Tugendhat Villa                                  | 8. Moravian Karst                                                                                                                        |  |  |  |  |

- 9. Super Panda Circus cocktail bar
- 10. The bar that doesn't exist (Bar, který neexistuje)

# Hidden Gems

Link with tips for trips around the Congress Hotel

4. VIDA! Science Centre

5. Brno Reservoir

Location

Contacts

Hidden Gems