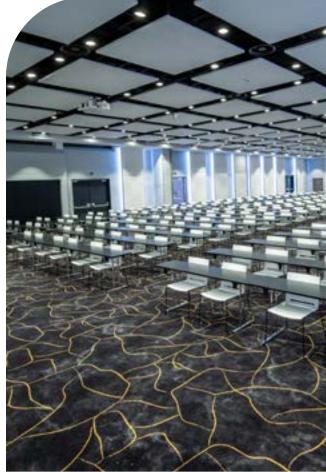

**8** halls with high flexibility and a total capacity of up to 1000 people

The largest room, **Congress Hall A+B+C** accommodates up to **700** people in theater-style seating

The multifunctional foyer by the congress hall can be used as a social space, for coffee breaks, cocktail receptions, exhibitions, or the placement of booths The versatile entrance allows for the placement of cars or other large-scale items

# **Conference rooms**

Hotel

Conferences

| Meeting space         | ת א<br>הא<br>ע א | m↓         | -X-<br>Daylight | Theatre | School | Block | Cocktail | U-shape | • <b></b> •<br>Banquet |
|-----------------------|------------------|------------|-----------------|---------|--------|-------|----------|---------|------------------------|
| GROUND FLOOR          |                  |            |                 |         |        |       |          |         |                        |
| Congress hall A       | 198              | 4,14       | X               | 200     | 120    | 64    | 120      | 56      | 120                    |
| Congress hall B       | 163              | 4,14       | Х               | 150     | 80     | 60    | 80       | 54      | 80                     |
| Congress hall C       | 302              | 4,14       | Х               | 350     | 200    | 76    | 200      | 62      | 200                    |
| Congress hall D       | 240              | 3,1        | Х               | 120     | 100    | 58    | 120      | 50      | 120                    |
| Congress hall A+B+C+D | 905              | 3,1 - 4,14 | Х               | Х       | Х      | Х     | 600      | Х       | 600                    |
| Congress hall A+B+C   | 665              | 4,14       | Х               | 700     | 430    | 136   | 480      | 122     | 480                    |
| Congress hall A+B     | 360              | 4,14       | Х               | 350     | 220    | 76    | 200      | 62      | 200                    |
| Congress hall B+C     | 465              | 4,14       | Х               | 500     | 300    | 106   | 280      | 92      | 280                    |
| 1 <sup>ST</sup> FLOOR |                  |            |                 |         |        |       |          |         |                        |
| Salon Brno            | 83               | 3,24       | yes             | 60      | 36     | 40    | 48       | 36      | 48                     |
| Salon Mikulov         | 81               | 3,24       | yes             | 60      | 36     | 40    | 48       | 36      | 48                     |
| Salon Valtice         | 80               | 3,24       | yes             | 60      | 36     | 40    | 48       | 36      | 48                     |
| Salon Znojmo          | 82               | 3,24       | yes             | 60      | 36     | 40    | 48       | 36      | 48                     |