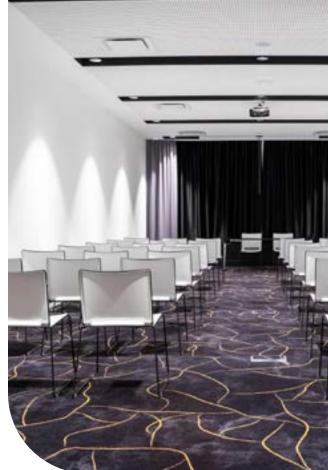

**8** halls with high flexibility and a total capacity of up to 1000 people

The largest room, **Congress Hall A+B+C** accommodates up to **700** people in theater-style seating

The multifunctional foyer by the congress hall can be used as a social space, for coffee breaks, cocktail receptions, exhibitions, or the placement of booths The versatile entrance allows for the placement of cars or other large-scale items

#### Smaller meeting rooms

- The meeting rooms on the first floor are suitable for smaller seminars, meetings, or as break-out rooms
- The rooms are also accompanied by a business foyer

# **Conference rooms**

Hotel

Conferences

| Meeting space         | ת א<br>הא<br>ע א | m↓         | -X-<br>Daylight | Theatre | School | Block | Cocktail | U-shape | • <b></b> •<br>Banquet |
|-----------------------|------------------|------------|-----------------|---------|--------|-------|----------|---------|------------------------|
| GROUND FLOOR          |                  |            |                 |         |        |       |          |         |                        |
| Congress hall A       | 198              | 4,14       | X               | 200     | 120    | 64    | 120      | 56      | 120                    |
| Congress hall B       | 163              | 4,14       | Х               | 150     | 80     | 60    | 80       | 54      | 80                     |
| Congress hall C       | 302              | 4,14       | Х               | 350     | 200    | 76    | 200      | 62      | 200                    |
| Congress hall D       | 240              | 3,1        | Х               | 120     | 100    | 58    | 120      | 50      | 120                    |
| Congress hall A+B+C+D | 905              | 3,1 - 4,14 | Х               | Х       | Х      | Х     | 600      | Х       | 600                    |
| Congress hall A+B+C   | 665              | 4,14       | Х               | 700     | 430    | 136   | 480      | 122     | 480                    |
| Congress hall A+B     | 360              | 4,14       | Х               | 350     | 220    | 76    | 200      | 62      | 200                    |
| Congress hall B+C     | 465              | 4,14       | Х               | 500     | 300    | 106   | 280      | 92      | 280                    |
| 1 <sup>ST</sup> FLOOR |                  |            |                 |         |        |       |          |         |                        |
| Salon Brno            | 83               | 3,24       | yes             | 60      | 36     | 40    | 48       | 36      | 48                     |
| Salon Mikulov         | 81               | 3,24       | yes             | 60      | 36     | 40    | 48       | 36      | 48                     |
| Salon Valtice         | 80               | 3,24       | yes             | 60      | 36     | 40    | 48       | 36      | 48                     |
| Salon Znojmo          | 82               | 3,24       | yes             | 60      | 36     | 40    | 48       | 36      | 48                     |