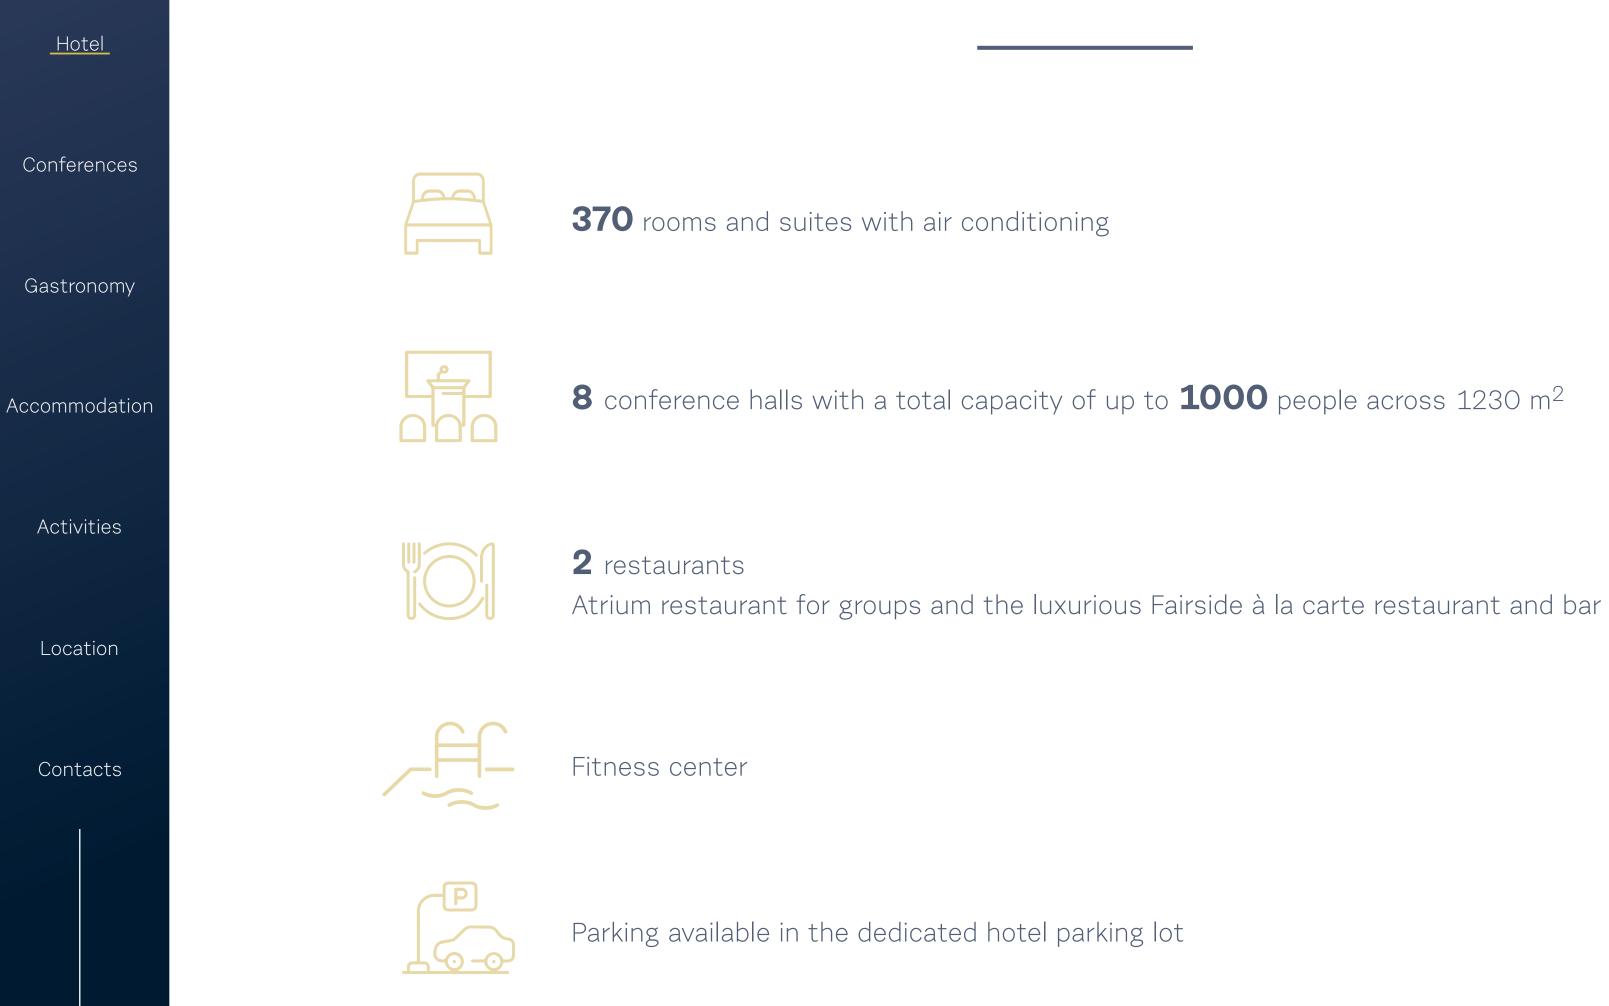

# Accommodation

| Hotel         |  |
|---------------|--|
| Conferences   |  |
| Gastronomy    |  |
| Accommodation |  |
| Activities    |  |
| Location      |  |
| Contacts      |  |
|               |  |

147 rooms in the Classic category, 75 rooms in the Deluxe category, 144 rooms in the Executive category, and **4** suites A total of **208** twin rooms (separate beds) **180** rooms with balconies

| $\odot$ |  |
|---------|--|
| _       |  |

#### Facilities

- bathroom with shower or bathtub, smart TV, Wi-Fi, mini fridge, tea and coffee set
- a safe in higher room categories

Free access to the hotel fitness center

### A total of **370** rooms and suites in the categories Classic, Deluxe, Executive, and Executive Suite

Pets allowed for a fee