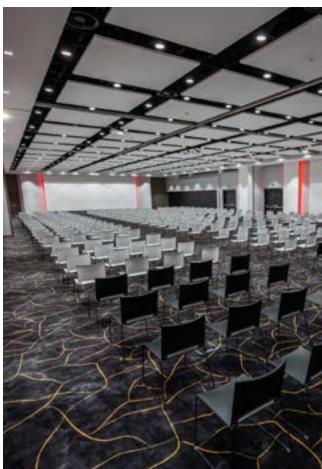

**8** halls with high flexibility and a total capacity of up to 1000 people

The largest room, **Congress Hall A+B+C** accommodates up to **700** people in theater-style seating

The multifunctional foyer by the congress hall can be used as a social space, for coffee breaks, cocktail receptions, exhibitions, or the placement of booths The versatile entrance allows for the placement of cars or other large-scale items

# **Conference rooms**

Hotel

Conferences

| Meeting space         | ת א<br>הא<br>ע א | m↓         | -X-<br>Daylight | Theatre | School | Block | Cocktail | U-shape | • <b></b> •<br>Banquet |
|-----------------------|------------------|------------|-----------------|---------|--------|-------|----------|---------|------------------------|
| GROUND FLOOR          |                  |            |                 |         |        |       |          |         |                        |
| Congress hall A       | 198              | 4,14       | X               | 200     | 120    | 64    | 120      | 56      | 120                    |
| Congress hall B       | 163              | 4,14       | Х               | 150     | 80     | 60    | 80       | 54      | 80                     |
| Congress hall C       | 302              | 4,14       | Х               | 350     | 200    | 76    | 200      | 62      | 200                    |
| Congress hall D       | 240              | 3,1        | Х               | 120     | 100    | 58    | 120      | 50      | 120                    |
| Congress hall A+B+C+D | 905              | 3,1 - 4,14 | Х               | Х       | Х      | Х     | 600      | Х       | 600                    |
| Congress hall A+B+C   | 665              | 4,14       | Х               | 700     | 430    | 136   | 480      | 122     | 480                    |
| Congress hall A+B     | 360              | 4,14       | Х               | 350     | 220    | 76    | 200      | 62      | 200                    |
| Congress hall B+C     | 465              | 4,14       | Х               | 500     | 300    | 106   | 280      | 92      | 280                    |
| 1 <sup>ST</sup> FLOOR |                  |            |                 |         |        |       |          |         |                        |
| Salon Brno            | 83               | 3,24       | yes             | 60      | 36     | 40    | 48       | 36      | 48                     |
| Salon Mikulov         | 81               | 3,24       | yes             | 60      | 36     | 40    | 48       | 36      | 48                     |
| Salon Valtice         | 80               | 3,24       | yes             | 60      | 36     | 40    | 48       | 36      | 48                     |
| Salon Znojmo          | 82               | 3,24       | yes             | 60      | 36     | 40    | 48       | 36      | 48                     |